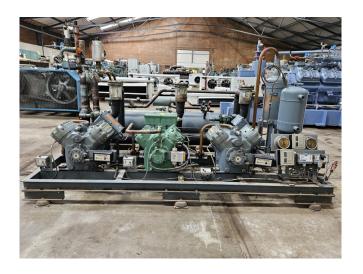

### Used DWM D4DH3-2500-AWM/D (x2) & 4GE-30Y-40P (x1)

Used DWM D4DH3-2500-AWM/D (x2) & Bitzer 4GE-30Y-40P (x1) semi-hermetic reciprocating compressor rack on Freon. Complete with a Friga-Bohn RSH 115 liquid receiver, Friga-Bohn SHO180 2,5/8 oil separator, Friga-Bohn RH 14 oil reservoir, liquid line filter drier and pressure and safety switches/gauges. The compressor has a displacement of 226,3 m<sup>3</sup>/h. Capacities based on R22. \*Why choose for HOS BV? We are not only the largest used refrigeration specialist in Europe, but we also deliver all equipment including an extensive test, warranty and industrial cleaning. \*Optionally we can also perform a new paint job and arrange the logistics.