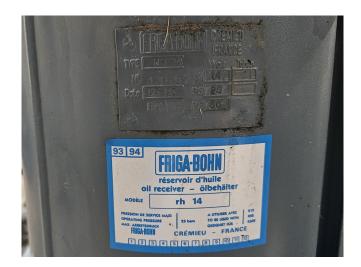

### Used DWM D4DH3-2500-AWM/D (x2) & 4GE-30Y-40P (x1)

Used DWM D4DH3-2500-AWM/D (x2) & Bitzer 4GE-30Y-40P (x1) semi-hermetic reciprocating compressor rack on Freon. Complete with a Friga-Bohn RSH 115 liquid receiver, Friga-Bohn SHO180 2,5/8 oil separator, Friga-Bohn RH 14 oil reservoir, liquid line filter drier and pressure and safety switches/gauges. The compressor has a displacement of 226,3 m<sup>3</sup>/h. Capacities based on R22. \*Why choose for HOS BV? We are not only the largest used refrigeration specialist in Europe, but we also deliver all equipment including an extensive test, warranty and industrial cleaning. \*Optionally we can also perform a new paint job and arrange the logistics.