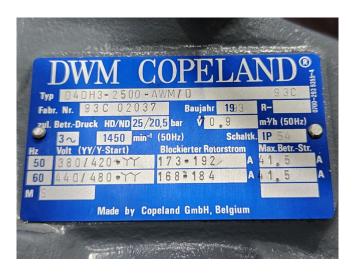

# DWM D4DH3-2500-AWM/D (x2) & 4GE-30Y-40P (x1)

#### **Specifications**

| Type D4DH3-2500-AWM/D (x2) & 4GE-30Y-40P (x1)  Refrigerant Freon  kW at +10°C/+40°C 264,1  kW at 0°C/+40°C 153,4  kW at -10°C/+40°C 125,7  kW at -20°C/+40°C 81,1  On steel base frame  Pressure safety switches  Hp/Lp/Op  Pressure gauges  Hp/Lp/Op  Condensing pressure  switches  Liquid receiver  Liquid receiver Itr.  Oil separator | Brand                    | DWM                     |
|--------------------------------------------------------------------------------------------------------------------------------------------------------------------------------------------------------------------------------------------------------------------------------------------------------------------------------------------|--------------------------|-------------------------|
| Refrigerant Freon  kW at +10°C/+40°C 264,1  kW at 0°C/+40°C 185,4  kW at -5°C/+40°C 153,4  kW at -10°C/+40°C 125,7  kW at -20°C/+40°C 81,1  On steel base frame  Pressure safety switches  Hp/Lp/Op  Pressure gauges  Hp/Lp/Op  Condensing pressure  switches  Liquid receiver  Liquid receiver Itr. 115                                   | Туре                     | D4DH3-2500-AWM/D        |
| kW at +10°C/+40°C 264,1  kW at 0°C/+40°C 185,4  kW at -5°C/+40°C 153,4  kW at -10°C/+40°C 125,7  kW at -20°C/+40°C 81,1  On steel base frame  Pressure safety switches  Hp/Lp/Op  Pressure gauges  Hp/Lp/Op  Condensing pressure  switches  Liquid receiver  Liquid receiver Itr. 115                                                      |                          | (x2) & 4GE-30Y-40P (x1) |
| kW at 0°C/+40°C 185,4 kW at -5°C/+40°C 153,4 kW at -10°C/+40°C 125,7 kW at -20°C/+40°C 81,1 On steel base frame / Pressure safety switches / Hp/Lp/Op Pressure gauges / Hp/Lp/Op Condensing pressure / switches Liquid receiver / Liquid receiver Itr. 115                                                                                 | Refrigerant              | Freon                   |
| kW at -5°C/+40°C 125,7 kW at -10°C/+40°C 81,1 On steel base frame  Pressure safety switches  Hp/Lp/Op Pressure gauges  Hp/Lp/Op Condensing pressure  switches Liquid receiver  Liquid receiver Itr. 115                                                                                                                                    | kW at +10°C/+40°C        | 264,1                   |
| kW at -10°C/+40°C 125,7 kW at -20°C/+40°C 81,1 On steel base frame  Pressure safety switches  Hp/Lp/Op Pressure gauges  Hp/Lp/Op Condensing pressure  switches Liquid receiver  Liquid receiver Itr. 115                                                                                                                                   | kW at 0°C/+40°C          | 185,4                   |
| kW at -20°C/+40°C 81,1  On steel base frame /  Pressure safety switches /  Hp/Lp/Op  Pressure gauges /  Hp/Lp/Op  Condensing pressure /  switches  Liquid receiver /  Liquid receiver Itr. 115                                                                                                                                             | kW at -5°C/+40°C         | 153,4                   |
| On steel base frame / Pressure safety switches / Hp/Lp/Op Pressure gauges / Hp/Lp/Op Condensing pressure / switches Liquid receiver / Liquid receiver Itr. 115                                                                                                                                                                             | kW at -10°C/+40°C        | 125,7                   |
| Pressure safety switches /  Hp/Lp/Op  Pressure gauges /  Hp/Lp/Op  Condensing pressure /  switches  Liquid receiver /  Liquid receiver Itr. 115                                                                                                                                                                                            | kW at -20°C/+40°C        | 81,1                    |
| Hp/Lp/Op  Pressure gauges /  Hp/Lp/Op  Condensing pressure / switches  Liquid receiver / Liquid receiver Itr. 115                                                                                                                                                                                                                          | On steel base frame      | ✓                       |
| Pressure gauges  Hp/Lp/Op  Condensing pressure  switches  Liquid receiver  Liquid receiver Itr. 115                                                                                                                                                                                                                                        | Pressure safety switches | ✓                       |
| Hp/Lp/Op  Condensing pressure / switches  Liquid receiver / Liquid receiver ltr. 115                                                                                                                                                                                                                                                       | Hp/Lp/Op                 |                         |
| Condensing pressure / switches Liquid receiver / Liquid receiver ltr. 115                                                                                                                                                                                                                                                                  | Pressure gauges          | /                       |
| switches  Liquid receiver  Liquid receiver ltr. 115                                                                                                                                                                                                                                                                                        | Hp/Lp/Op                 |                         |
| Liquid receiver / Liquid receiver ltr. 115                                                                                                                                                                                                                                                                                                 | Condensing pressure      | ✓                       |
| Liquid receiver ltr. 115                                                                                                                                                                                                                                                                                                                   | switches                 |                         |
| ·                                                                                                                                                                                                                                                                                                                                          | Liquid receiver          | /                       |
| Oil separator 🗸                                                                                                                                                                                                                                                                                                                            | Liquid receiver ltr.     | 115                     |
|                                                                                                                                                                                                                                                                                                                                            | Oil separator            | /                       |
| Oil level system AC&R 🗸                                                                                                                                                                                                                                                                                                                    | Oil level system AC&R    | /                       |
| Liquid line filter drier 🗸                                                                                                                                                                                                                                                                                                                 | Liquid line filter drier | /                       |
| m3 / h 226,3                                                                                                                                                                                                                                                                                                                               | m3 / h                   | 226,3                   |
| Remarks   Y.o.b. Bitzer: 2015                                                                                                                                                                                                                                                                                                              | Remarks                  | Y.o.b. Bitzer: 2015     |
| Remarks    Capacities based on R22                                                                                                                                                                                                                                                                                                         | Remarks                  | Capacities based on R22 |
| Package / Rack                                                                                                                                                                                                                                                                                                                             | Package / Rack           | /                       |

### Used DWM D4DH3-2500-AWM/D (x2) & 4GE-30Y-40P (x1)

Used DWM D4DH3-2500-AWM/D (x2) & Bitzer 4GE-30Y-40P (x1) semi-hermetic reciprocating compressor rack on Freon. Complete with a Friga-Bohn RSH 115 liquid receiver, Friga-Bohn SHO180 2,5/8 oil separator, Friga-Bohn RH 14 oil reservoir, liquid line filter drier and pressure and safety switches/gauges. The compressor has a displacement of 226,3 m<sup>3</sup>/h. Capacities based on R22. \*Why choose for HOS BV? We are not only the largest used refrigeration specialist in Europe, but we also deliver all equipment including an extensive test, warranty and industrial cleaning. \*Optionally we can also perform a new paint job and arrange the logistics.