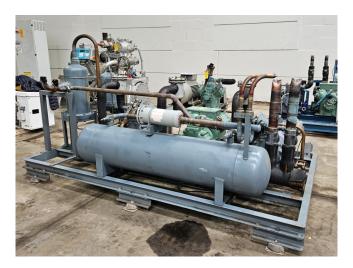

### Used DWM D4DH3-2500-AWM/D (x2) & 4GE-30Y-40P (x1)

Used DWM D4DH3-2500-AWM/D (x2) & Bitzer 4GE-30Y-40P (x1) semi-hermetic reciprocating compressor rack on Freon. Complete with a Friga-Bohn RSH 115 liquid receiver, Friga-Bohn SHO180 2,5/8 oil separator, Friga-Bohn RH 14 oil reservoir, liquid line filter drier and pressure and safety switches/gauges. The compressor has a displacement of 226,3 m<sup>3</sup>/h. Capacities based on R22. \*Why choose for HOS BV? We are not only the largest used refrigeration specialist in Europe, but we also deliver all equipment including an extensive test, warranty and industrial cleaning. \*Optionally we can also perform a new paint job and arrange the logistics.