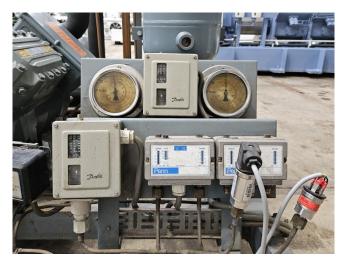

### Used DWM D4DH3-2500-AWM/D (x2) & 4GE-30Y-40P (x1)

Used DWM D4DH3-2500-AWM/D (x2) & Bitzer 4GE-30Y-40P (x1) semi-hermetic reciprocating compressor rack on Freon. Complete with a Friga-Bohn RSH 115 liquid receiver, Friga-Bohn SHO180 2,5/8 oil separator, Friga-Bohn RH 14 oil reservoir, liquid line filter drier and pressure and safety switches/gauges. The compressor has a displacement of 226,3 m<sup>3</sup>/h. Capacities based on R22. \*Why choose for HOS BV? We are not only the largest used refrigeration specialist in Europe, but we also deliver all equipment including an extensive test, warranty and industrial cleaning. \*Optionally we can also perform a new paint job and arrange the logistics.