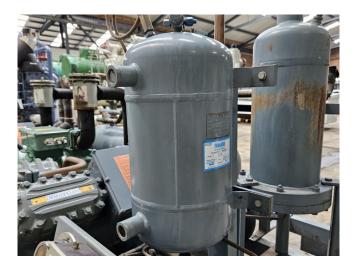

### Used DWM D4DH3-2500-AWM/D (x2) & 4GE-30Y-40P (x1)

Used DWM D4DH3-2500-AWM/D (x2) & Bitzer 4GE-30Y-40P (x1) semi-hermetic reciprocating compressor rack on Freon. Complete with a Friga-Bohn RSH 115 liquid receiver, Friga-Bohn SHO180 2,5/8 oil separator, Friga-Bohn RH 14 oil reservoir, liquid line filter drier and pressure and safety switches/gauges. The compressor has a displacement of 226,3 m<sup>3</sup>/h. Capacities based on R22. \*Why choose for HOS BV? We are not only the largest used refrigeration specialist in Europe, but we also deliver all equipment including an extensive test, warranty and industrial cleaning. \*Optionally we can also perform a new paint job and arrange the logistics.