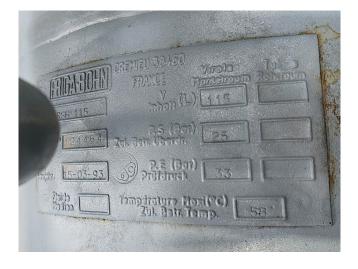

### Used DWM D4DH3-2500-AWM/D (x2) & 4GE-30Y-40P (x1)

Used DWM D4DH3-2500-AWM/D (x2) & Bitzer 4GE-30Y-40P (x1) semi-hermetic reciprocating compressor rack on Freon. Complete with a Friga-Bohn RSH 115 liquid receiver, Friga-Bohn SHO180 2,5/8 oil separator, Friga-Bohn RH 14 oil reservoir, liquid line filter drier and pressure and safety switches/gauges. The compressor has a displacement of 226,3 m<sup>3</sup>/h. Capacities based on R22. \*Why choose for HOS BV? We are not only the largest used refrigeration specialist in Europe, but we also deliver all equipment including an extensive test, warranty and industrial cleaning. \*Optionally we can also perform a new paint job and arrange the logistics.