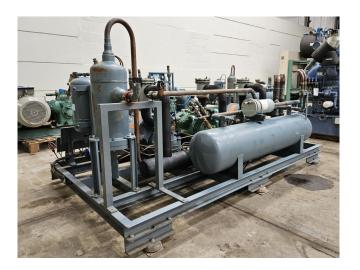

### Used DWM D4DH3-2500-AWM/D (x2) & 4GE-30Y-40P (x1)

Used DWM D4DH3-2500-AWM/D (x2) & Bitzer 4GE-30Y-40P (x1) semi-hermetic reciprocating compressor rack on Freon. Complete with a Friga-Bohn RSH 115 liquid receiver, Friga-Bohn SHO180 2,5/8 oil separator, Friga-Bohn RH 14 oil reservoir, liquid line filter drier and pressure and safety switches/gauges. The compressor has a displacement of 226,3 m<sup>3</sup>/h. Capacities based on R22. \*Why choose for HOS BV? We are not only the largest used refrigeration specialist in Europe, but we also deliver all equipment including an extensive test, warranty and industrial cleaning. \*Optionally we can also perform a new paint job and arrange the logistics.