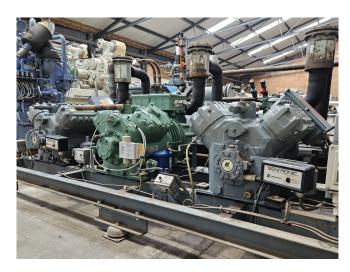

### Used DWM D4DH3-2500-AWM/D (x2) & 4GE-30Y-40P (x1)

Used DWM D4DH3-2500-AWM/D (x2) & Bitzer 4GE-30Y-40P (x1) semi-hermetic reciprocating compressor rack on Freon. Complete with a Friga-Bohn RSH 115 liquid receiver, Friga-Bohn SHO180 2,5/8 oil separator, Friga-Bohn RH 14 oil reservoir, liquid line filter drier and pressure and safety switches/gauges. The compressor has a displacement of 226,3 m<sup>3</sup>/h. Capacities based on R22. \*Why choose for HOS BV? We are not only the largest used refrigeration specialist in Europe, but we also deliver all equipment including an extensive test, warranty and industrial cleaning. \*Optionally we can also perform a new paint job and arrange the logistics.