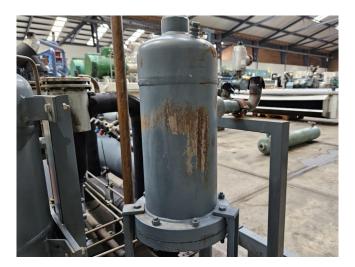

### Used DWM D4DH3-2500-AWM/D (x2) & 4GE-30Y-40P (x1)

Used DWM D4DH3-2500-AWM/D (x2) & Bitzer 4GE-30Y-40P (x1) semi-hermetic reciprocating compressor rack on Freon. Complete with a Friga-Bohn RSH 115 liquid receiver, Friga-Bohn SHO180 2,5/8 oil separator, Friga-Bohn RH 14 oil reservoir, liquid line filter drier and pressure and safety switches/gauges. The compressor has a displacement of 226,3 m<sup>3</sup>/h. Capacities based on R22. \*Why choose for HOS BV? We are not only the largest used refrigeration specialist in Europe, but we also deliver all equipment including an extensive test, warranty and industrial cleaning. \*Optionally we can also perform a new paint job and arrange the logistics.