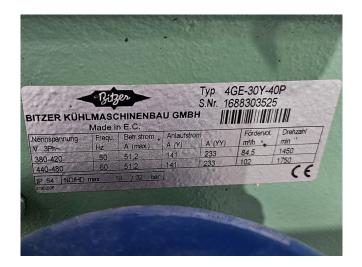

# DWM D4DH3-2500-AWM/D (x2) & 4GE-30Y-40P (x1)

#### **Specifications**

| Type D4DH3-2500-AWM/D (x2) & 4GE-30Y-40P (x1)  Refrigerant Freon  kW at +10°C/+40°C 264,1  kW at 0°C/+40°C 153,4  kW at -10°C/+40°C 125,7  kW at -20°C/+40°C 81,1  On steel base frame  Pressure safety switches  Hp/Lp/Op  Pressure gauges  Hp/Lp/Op  Condensing pressure  switches  Liquid receiver  Liquid receiver Itr.  Oil separator | Brand                    | DWM                     |
|--------------------------------------------------------------------------------------------------------------------------------------------------------------------------------------------------------------------------------------------------------------------------------------------------------------------------------------------|--------------------------|-------------------------|
| Refrigerant Freon  kW at +10°C/+40°C 264,1  kW at 0°C/+40°C 185,4  kW at -5°C/+40°C 153,4  kW at -10°C/+40°C 125,7  kW at -20°C/+40°C 81,1  On steel base frame  Pressure safety switches  Hp/Lp/Op  Pressure gauges  Hp/Lp/Op  Condensing pressure  switches  Liquid receiver  Liquid receiver Itr. 115                                   | Туре                     | D4DH3-2500-AWM/D        |
| kW at +10°C/+40°C 264,1  kW at 0°C/+40°C 185,4  kW at -5°C/+40°C 153,4  kW at -10°C/+40°C 125,7  kW at -20°C/+40°C 81,1  On steel base frame  Pressure safety switches  Hp/Lp/Op  Pressure gauges  Hp/Lp/Op  Condensing pressure  switches  Liquid receiver  Liquid receiver Itr. 115                                                      |                          | (x2) & 4GE-30Y-40P (x1) |
| kW at 0°C/+40°C 185,4 kW at -5°C/+40°C 153,4 kW at -10°C/+40°C 125,7 kW at -20°C/+40°C 81,1 On steel base frame / Pressure safety switches / Hp/Lp/Op Pressure gauges / Hp/Lp/Op Condensing pressure / switches Liquid receiver / Liquid receiver Itr. 115                                                                                 | Refrigerant              | Freon                   |
| kW at -5°C/+40°C 125,7 kW at -10°C/+40°C 81,1 On steel base frame  Pressure safety switches  Hp/Lp/Op Pressure gauges  Hp/Lp/Op Condensing pressure  switches Liquid receiver  Liquid receiver Itr. 115                                                                                                                                    | kW at +10°C/+40°C        | 264,1                   |
| kW at -10°C/+40°C 125,7 kW at -20°C/+40°C 81,1 On steel base frame  Pressure safety switches  Hp/Lp/Op Pressure gauges  Hp/Lp/Op Condensing pressure  switches Liquid receiver  Liquid receiver Itr. 115                                                                                                                                   | kW at 0°C/+40°C          | 185,4                   |
| kW at -20°C/+40°C 81,1  On steel base frame /  Pressure safety switches /  Hp/Lp/Op  Pressure gauges /  Hp/Lp/Op  Condensing pressure /  switches  Liquid receiver /  Liquid receiver Itr. 115                                                                                                                                             | kW at -5°C/+40°C         | 153,4                   |
| On steel base frame / Pressure safety switches / Hp/Lp/Op Pressure gauges / Hp/Lp/Op Condensing pressure / switches Liquid receiver / Liquid receiver Itr. 115                                                                                                                                                                             | kW at -10°C/+40°C        | 125,7                   |
| Pressure safety switches /  Hp/Lp/Op  Pressure gauges /  Hp/Lp/Op  Condensing pressure /  switches  Liquid receiver /  Liquid receiver Itr. 115                                                                                                                                                                                            | kW at -20°C/+40°C        | 81,1                    |
| Hp/Lp/Op  Pressure gauges /  Hp/Lp/Op  Condensing pressure / switches  Liquid receiver / Liquid receiver Itr. 115                                                                                                                                                                                                                          | On steel base frame      | ✓                       |
| Pressure gauges  Hp/Lp/Op  Condensing pressure  switches  Liquid receiver  Liquid receiver Itr. 115                                                                                                                                                                                                                                        | Pressure safety switches | ✓                       |
| Hp/Lp/Op  Condensing pressure / switches  Liquid receiver / Liquid receiver ltr. 115                                                                                                                                                                                                                                                       | Hp/Lp/Op                 |                         |
| Condensing pressure / switches Liquid receiver / Liquid receiver ltr. 115                                                                                                                                                                                                                                                                  | Pressure gauges          | /                       |
| switches  Liquid receiver  Liquid receiver ltr. 115                                                                                                                                                                                                                                                                                        | Hp/Lp/Op                 |                         |
| Liquid receiver / Liquid receiver ltr. 115                                                                                                                                                                                                                                                                                                 | Condensing pressure      | ✓                       |
| Liquid receiver ltr. 115                                                                                                                                                                                                                                                                                                                   | switches                 |                         |
| ·                                                                                                                                                                                                                                                                                                                                          | Liquid receiver          | /                       |
| Oil separator 🗸                                                                                                                                                                                                                                                                                                                            | Liquid receiver ltr.     | 115                     |
|                                                                                                                                                                                                                                                                                                                                            | Oil separator            | /                       |
| Oil level system AC&R 🗸                                                                                                                                                                                                                                                                                                                    | Oil level system AC&R    | /                       |
| Liquid line filter drier 🗸                                                                                                                                                                                                                                                                                                                 | Liquid line filter drier | /                       |
| m3 / h 226,3                                                                                                                                                                                                                                                                                                                               | m3 / h                   | 226,3                   |
| Remarks   Y.o.b. Bitzer: 2015                                                                                                                                                                                                                                                                                                              | Remarks                  | Y.o.b. Bitzer: 2015     |
| Remarks    Capacities based on R22                                                                                                                                                                                                                                                                                                         | Remarks                  | Capacities based on R22 |
| Package / Rack                                                                                                                                                                                                                                                                                                                             | Package / Rack           | /                       |

### Used DWM D4DH3-2500-AWM/D (x2) & 4GE-30Y-40P (x1)

Used DWM D4DH3-2500-AWM/D (x2) & Bitzer 4GE-30Y-40P (x1) semi-hermetic reciprocating compressor rack on Freon. Complete with a Friga-Bohn RSH 115 liquid receiver, Friga-Bohn SHO180 2,5/8 oil separator, Friga-Bohn RH 14 oil reservoir, liquid line filter drier and pressure and safety switches/gauges. The compressor has a displacement of 226,3 m<sup>3</sup>/h. Capacities based on R22. \*Why choose for HOS BV? We are not only the largest used refrigeration specialist in Europe, but we also deliver all equipment including an extensive test, warranty and industrial cleaning. \*Optionally we can also perform a new paint job and arrange the logistics.