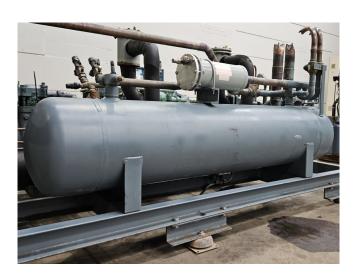

### Used DWM D4DH3-2500-AWM/D (x2) & 4GE-30Y-40P (x1)

Used DWM D4DH3-2500-AWM/D (x2) & Bitzer 4GE-30Y-40P (x1) semi-hermetic reciprocating compressor rack on Freon. Complete with a Friga-Bohn RSH 115 liquid receiver, Friga-Bohn SHO180 2,5/8 oil separator, Friga-Bohn RH 14 oil reservoir, liquid line filter drier and pressure and safety switches/gauges. The compressor has a displacement of 226,3 m<sup>3</sup>/h. Capacities based on R22. \*Why choose for HOS BV? We are not only the largest used refrigeration specialist in Europe, but we also deliver all equipment including an extensive test, warranty and industrial cleaning. \*Optionally we can also perform a new paint job and arrange the logistics.