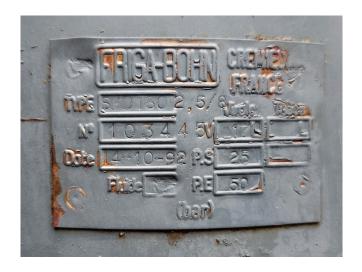

### Used DWM D4DH3-2500-AWM/D (x2) & 4GE-30Y-40P (x1)

Used DWM D4DH3-2500-AWM/D (x2) & Bitzer 4GE-30Y-40P (x1) semi-hermetic reciprocating compressor rack on Freon. Complete with a Friga-Bohn RSH 115 liquid receiver, Friga-Bohn SHO180 2,5/8 oil separator, Friga-Bohn RH 14 oil reservoir, liquid line filter drier and pressure and safety switches/gauges. The compressor has a displacement of 226,3 m<sup>3</sup>/h. Capacities based on R22. \*Why choose for HOS BV? We are not only the largest used refrigeration specialist in Europe, but we also deliver all equipment including an extensive test, warranty and industrial cleaning. \*Optionally we can also perform a new paint job and arrange the logistics.